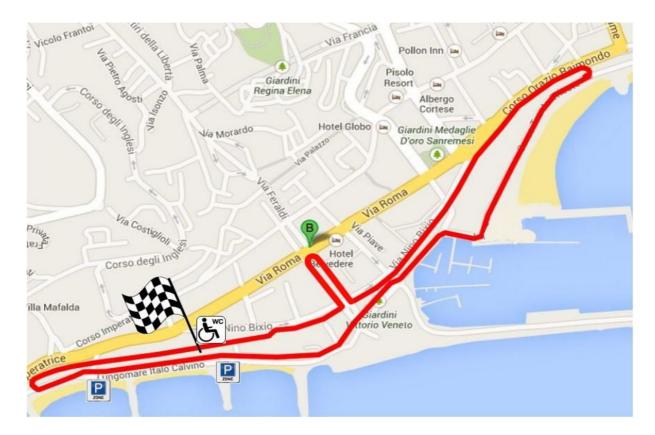

#### Circuit

Race circuit is in city centre and is 3,0 km each lap. The format race is 1 hour + 1 lap. When the first athlete arrives to the finish line,

The race finish for everybody when they arrive also to the finish line. The circuit is very exciting and technical. After the start, the athletes do a fast straight and arrive in the port area. Here you find public and followers. There're a lot of curves. After this zone there is a light climb. At the end of this, the handbikers do an hairpin turn and they enter in the famous Riviera's cycling road! This part of circuit is very fast, until a right turn where start the second short climb toward the city centre. After the uphill there're two fast straight with the final large hairpin turn. The last 300 mt before the finish line are very fast and large, perfect for a sprint.