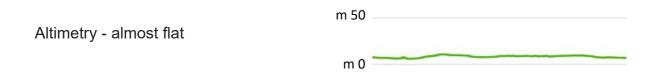

#### Circuit

Race circuit is in city centre and is 3,0 km each lap. The format race is 1 hour + 1 lap. When the first athlete arrives to the finish line,

The race finish for everybody when they arrive also to the finish line. The circuit is very exciting and technical. After the start, the athletes do a fast straight and arrive in the port area. Here you find public and followers. There're a lot of curves. After this zone there is a light climb. At the end of this, the handbikers do an hairpin turn and they enter in the famous Riviera's cycling road! This part of circuit is very fast, until a right turn where start the second short climb toward the city centre. After the uphill there're two fast straight with the final large hairpin turn. The last 300 mt before the finish line are very fast and large, perfect for a sprint.