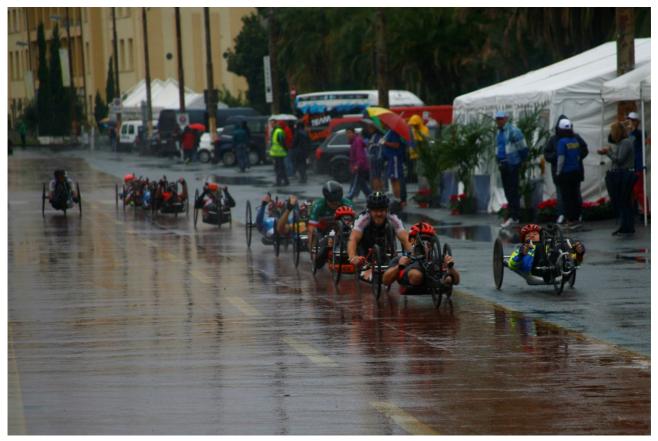

#### Circuit

Race circuit is in city centre and is 3,0 km each lap. The format race is 1 hour + 1 lap. When the first athlete arrives to the finish line,

The race finish for everybody when they arrive also to the finish line. The circuit is very exciting and technical. After the start, the athletes do a fast straight and arrive in the port area. Here you find public and followers. There're a lot of curves. After this zone there is a light climb. At the end of this, the handbikers do an hairpin turn and they enter in the famous Riviera's cycling road! This part of circuit is very fast, until a right turn where start the second short climb toward the city centre. After the uphill there're two fast straight with the final large hairpin turn. The last 300 mt before the finish line are very fast and large, perfect for a sprint.