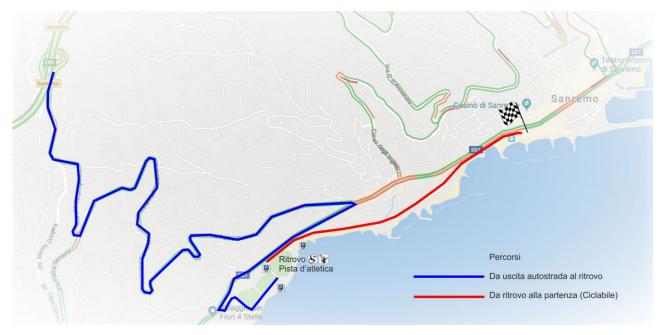

#### How to get Sanremo?

By car: you get off from motorway at the Sanremo exit and follow Sanremo city centre's direction. When you arrive on demain road (Aurelia SS1) you turn right and go to the sport center area called "Pian di Poma" where you can find a camper area. When you enter, you'll go to the athletic camp where you find the dedicated parking area, showers and toilets.

#### Competition schedule (Sunday 6<sup>th</sup> October 2019)

- 10.30 First meeting near the dedicated parking in "Pian di Poma" area.
- 11.00 12.30 Check UCI Code and license ("Pian di Poma" area).
- 11.30 Lunch ("Pian di Poma" area).
- 13.00 Technical Meeting ("Pian di Poma" area).
- 13.30 transfer in cycling road by handbike from parking area to the start/finish area (old railway station, Lungomare Italo Calvino).
- 14.00 Athletes can check the circuit race and warm up.
- 14.30 Race start
- 17.00 Victory ceremony