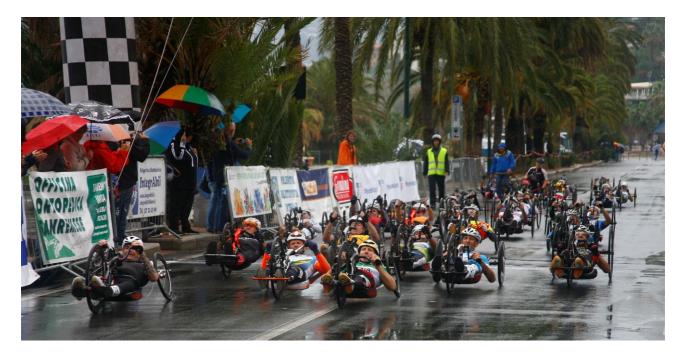

#### Circuit

Race circuit is in city centre and is 3,0 km each lap. The format race is 1 hour + 1 lap. When the first athlete arrives to the finish line,

The race finish for everybody when they arrive also to the finish line. The circuit is very exciting and technical. After the start, the athletes do a fast straight and arrive in the port area. Here you find public and followers. There're a lot of curves. After this zone there is a light climb. At the end of this, the handbikers do an hairpin turn and they enter in the famous Riviera's cycling road! This part of circuit is very fast, until a right turn where start the second short climb toward the city centre. After the uphill there're two fast straight with the final large hairpin turn. The last 300 mt before the finish line are very fast and large, perfect for a sprint.

#### Competition schedule (Sunday 6<sup>th</sup> October 2019)

- 10.30 First meeting near the dedicated parking in "Pian di Poma" area.
- 11.00 12.30 Check UCI Code and license ("Pian di Poma" area).
- 11.30 Lunch ("Pian di Poma" area).
- 13.00 Technical Meeting ("Pian di Poma" area).
- 13.30 transfer in cycling road by handbike from parking area to the start/finish area (old railway station, Lungomare Italo Calvino).
- 14.00 Athletes can check the circuit race and warm up.
- 14.30 Race start
- 17.00 Victory ceremony